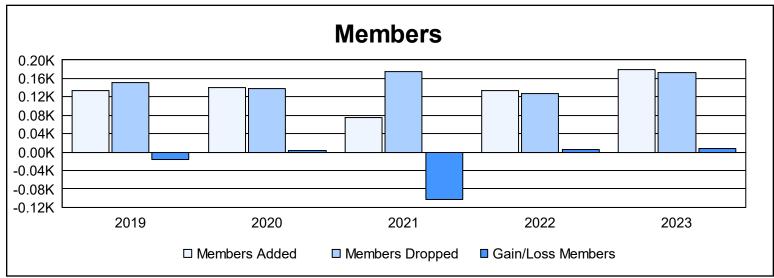

District 19 I As of June 2023 Cumulative

| Year      | New<br>Clubs | Dropped<br>Clubs | Gain/<br>Loss<br>Clubs | New<br>Members | Charter<br>Members | Reinstate<br>Members | Transfer<br>Members | Total<br>Member<br>Added | Total<br>Members<br>Dropped | Gain/<br>Loss<br>Members |
|-----------|--------------|------------------|------------------------|----------------|--------------------|----------------------|---------------------|--------------------------|-----------------------------|--------------------------|
| 2018-2019 | 0            | 0                | 0                      | 109            | 1                  | 4                    | 20                  | 134                      | 151                         | -17                      |
| 2019-2020 | 2            | 1                | 1                      | 83             | 44                 | 7                    | 7                   | 141                      | 137                         | 4                        |
| 2020-2021 | 0            | 2                | -2                     | 49             | 1                  | 2                    | 22                  | 74                       | 176                         | -102                     |
| 2021-2022 | 0            | 0                | 0                      | 115            | 1                  | 6                    | 11                  | 133                      | 128                         | 5                        |
| 2022-2023 | 0            | 0                | 0                      | 153            | 4                  | 12                   | 10                  | 179                      | 172                         | 7                        |
| Average   | 0            | 1                | 0                      | 102            | 10                 | 6                    | 14                  | 132                      | 153                         | -21                      |