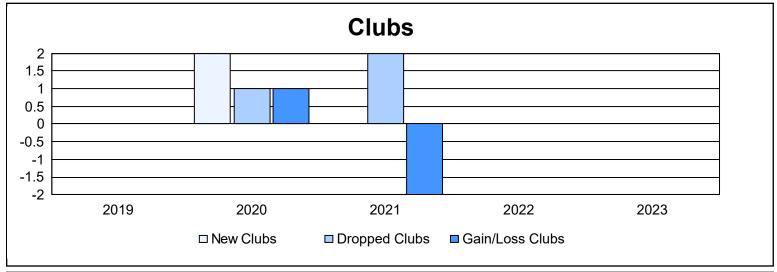

District 19 I As of June 2023 Cumulative

| Year      | New<br>Clubs | Dropped<br>Clubs | Gain/<br>Loss<br>Clubs | New<br>Members | Charter<br>Members | Reinstate<br>Members | Transfer<br>Members | Total<br>Member<br>Added | Total<br>Members<br>Dropped | Gain/<br>Loss<br>Members |
|-----------|--------------|------------------|------------------------|----------------|--------------------|----------------------|---------------------|--------------------------|-----------------------------|--------------------------|
| 2018-2019 | 0            | 0                | 0                      | 109            | 1                  | 4                    | 20                  | 134                      | 151                         | -17                      |
| 2019-2020 | 2            | 1                | 1                      | 83             | 44                 | 7                    | 7                   | 141                      | 137                         | 4                        |
| 2020-2021 | 0            | 2                | -2                     | 49             | 1                  | 2                    | 22                  | 74                       | 176                         | -102                     |
| 2021-2022 | 0            | 0                | 0                      | 115            | 1                  | 6                    | 11                  | 133                      | 128                         | 5                        |
| 2022-2023 | 0            | 0                | 0                      | 153            | 4                  | 12                   | 10                  | 179                      | 172                         | 7                        |
| Average   | 0            | 1                | 0                      | 102            | 10                 | 6                    | 14                  | 132                      | 153                         | -21                      |